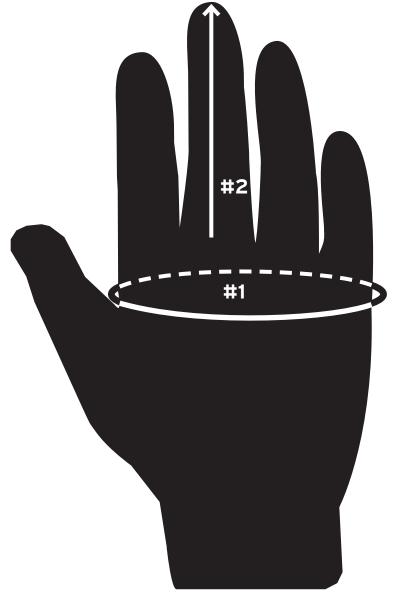

## **MEASURE YOUR DOMINANT HAND**

| Sizing | *1 Circumference | #2 Finger Length |  |  |
|--------|------------------|------------------|--|--|
| XS     | 7.5 – 8.0        | 2.75 - 3.0       |  |  |
| S      | 8.0 - 8.5        | 3.0 - 3.25       |  |  |
| М      | 8.5 - 9.0        | 3.25 - 3.5       |  |  |
| L      | 9.0 - 9.5        | 3.5 - 3.75       |  |  |
| XL     | 9.5 – 10         | 3.75 - 4.0       |  |  |
| XXL    | 10 - 10.5        | 4.0 - 4.25       |  |  |
| ЗXL    | 10.5 - 11        | 4.25 - 4.5       |  |  |

Measurements in Inches

## #1. CIRCUMFERENCE Measure around the widest part

of your hand (exclude thumb)

## #2 LENGTH OF CENTER FINGER Measure base to fingertip

| USA | XS | S | M | L | XL | XXL | 3XL |
|-----|----|---|---|---|----|-----|-----|
| EU  | 6  | 7 | 8 | 9 | 10 | 11  | 12  |

**#1 IN DURABILITY** 